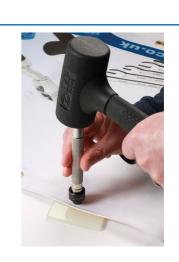

## **Additional Information**

- 'G' clamp style grommet fitting tool ensures proper alignment of the mating components. Can be bench mounted or hand held.
- Hole punch sizes: 2, 2.5, 3, 3.5, 4, 4.5, 6.5, 9.5, 12 & 16mm diameter. Supplied with a plastic pad to protect the sharp edge.
- · Grommet & eyelet fitting dies included.
- Ideal for use on leather, plastic, canvas & rubberised heavy duty tarpaulins. Ideal for use on boats, sports cars, trucks & trailer covers.
- Supplied with 16, 12, 9.5 & 6.5mm grommets. Grommets available separately please see Laser Part Nos. 7896 (16mm), 7897 (12mm), 7898 (9.5mm), 7899 (6.5mm).