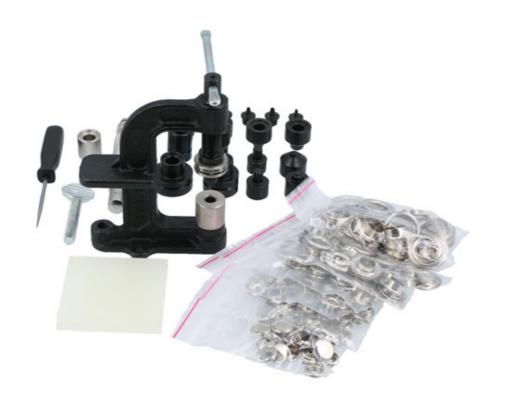

## **Grommet, Eyelet & Popper Fitting Kit**

This kit provides everything required to professionally fit tarpaulin, tonneau covers & hood poppers and eyelets. Included in the kit are a selection of metal grommets, poppers & eyelets up to 16mm diameter (hole size).

## **Additional Information**

- 'G' clamp style grommet fitting tool ensures proper alignment of the mating components. Can be bench mounted or hand held.
- Hole punch sizes: 2, 2.5, 3, 3.5, 4, 4.5, 6.5, 9.5, 12 & 16mm diameter. Supplied with a plastic pad to protect the sharp edge.
- · Grommet & eyelet fitting dies included.
- Ideal for use on leather, plastic, canvas & rubberised heavy duty tarpaulins. Ideal for use on boats, sports cars, trucks & trailer covers.
- Supplied with 16, 12, 9.5 & 6.5mm grommets. Grommets available separately please see Laser Part Nos. 7896 (16mm), 7897 (12mm), 7898 (9.5mm), 7899 (6.5mm).