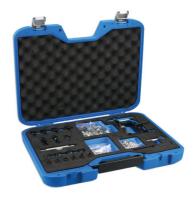

## **Grommet, Eyelet & Popper Fitting Kit**

This kit provides everything required to professionally fit tarpaulin, tonneau covers & hood poppers and eyelets. Included in the kit are a selection of metal grommets, poppers & eyelets up to 16mm diameter (hole size).

## **Additional Information**

- 'G' clamp style grommet fitting tool ensures proper alignment of the mating components. Can be bench mounted or hand held.
- Hole punch sizes: 2, 2.5, 3, 3.5, 4, 4.5, 6.5, 9.5, 12 & 16mm diameter. Supplied with a plastic pad to protect the sharp edge.
- · Grommet & eyelet fitting dies included.
- Ideal for use on leather, plastic, canvas & rubberised heavy duty tarpaulins. Ideal for use on boats, sports cars, trucks & trailer covers.
- Supplied with 16, 12, 9.5 & 6.5mm grommets. Grommets available separately please see Laser Part Nos. 7896 (16mm), 7897 (12mm), 7898 (9.5mm), 7899 (6.5mm).