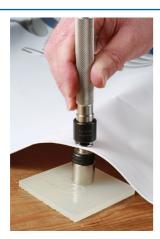

## **Grommet, Eyelet & Popper Fitting Kit**

This kit provides everything required to professionally fit tarpaulin, tonneau covers & hood poppers and eyelets. Included in the kit are a selection of metal grommets, poppers & eyelets up to 16mm diameter (hole size).

## **Additional Information**

- 'G' clamp style grommet fitting tool ensures proper alignment of the mating components. Can be bench mounted or hand held.
- Hole punch sizes: 2, 2.5, 3, 3.5, 4, 4.5, 6.5, 9.5, 12 & 16mm diameter. Supplied with a plastic pad to protect the sharp edge.
- · Grommet & eyelet fitting dies included.
- Ideal for use on leather, plastic, canvas & rubberised heavy duty tarpaulins. Ideal for use on boats, sports cars, trucks & trailer covers.
- Supplied with 16, 12, 9.5 & 6.5mm grommets. Grommets available separately please see Laser Part Nos. 7896 (16mm), 7897 (12mm), 7898 (9.5mm), 7899 (6.5mm).